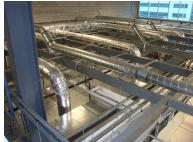

## Project Scope:

Work included the turnkey supply and installation of a 3000 square foot pharmaceutical walkable flush ceiling systems for compounding operations.

Site services included all modular uPVC walkable ceiling systems with integral light assemblies and "RSR" type HEPA containment modules, associated mezzanine mounted air handlers and ductwork distribution, controls with integral electrical and data chase management solutions.