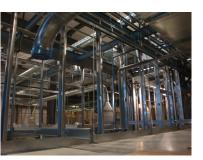

## Project Scope:

Work included the turnkey supply and installation of a 3000 square foot pharmaceutical walkable flush ceiling systems for compounding operations.

Site services included all modular uPVC walkable ceiling systems with integral light assemblies and "RSR" type HEPA containment modules, associated mezzanine mounted air handlers and ductwork distribution, controls with integral electrical and data chase management solutions.