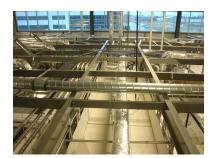

## Project Scope:

Work included the turnkey supply and installation of a 3000 square foot pharmaceutical walkable flush ceiling systems for compounding operations.

Site services included all modular uPVC walkable ceiling systems with integral light assemblies and "RSR" type HEPA containment modules, associated mezzanine mounted air handlers and ductwork distribution, controls with integral electrical and data chase management solutions.