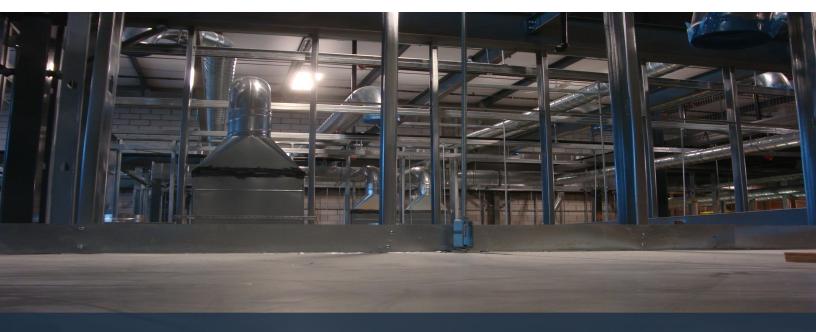

## Project Scope:

Work included the turnkey supply and installation of a 3000 square foot pharmaceutical walkable flush ceiling systems for compounding operations.

Site services included all modular uPVC walkable ceiling systems with integral light assemblies and "RSR" type HEPA containment modules, associated mezzanine mounted air handlers and ductwork distribution, controls with integral electrical and data chase management solutions.